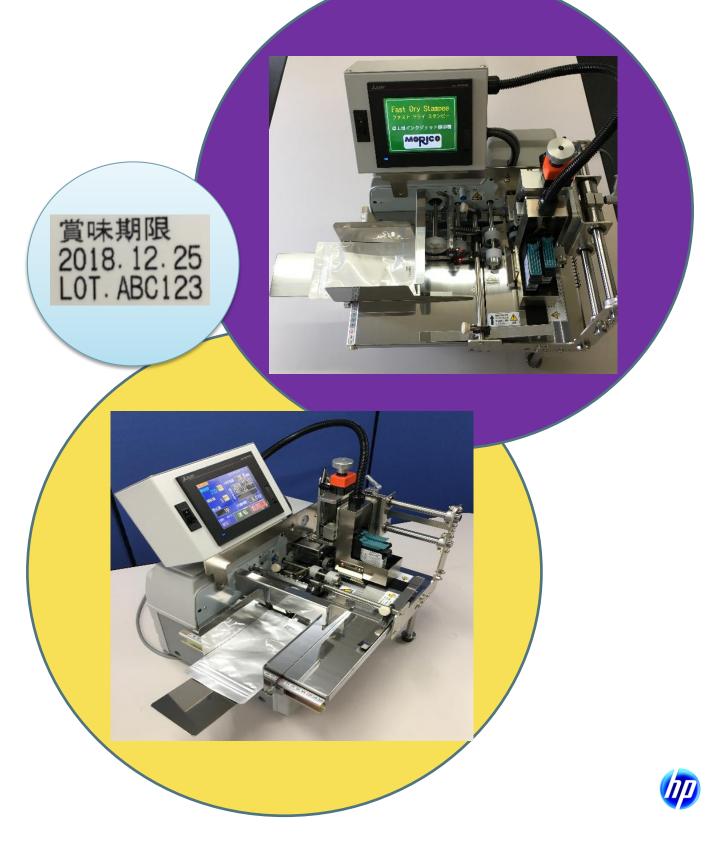

## Desktop type ink jet Imprinting machine

## The feature

①Fast dry stampee is a maintenance-free ink jet printer in conveyance technology separate of MORICO. The seal airplane which united.

(2)In the box on which you put a protective coating, a label and aluminum pouch bag (pet) etc., a expriation date and the LOT number, You can print by a ink jet printer.

③ When this machine is set in the state of the front where a product is put in, each 1 can be separated, conveyed and printed.

④ An ink jet printer is equipped with Hp company thermal inkjet technology of our development.
⑤ Ink of fast dry is being used by an ink cartridge system.

Glt's maintenance-free and there is also no ink clogging.

(Date, expriation date, time

② Numbering

③ It's printed out perpendicularly in a parallel printout (R type printout) and a flow direction in a flow direction (Model T printout).