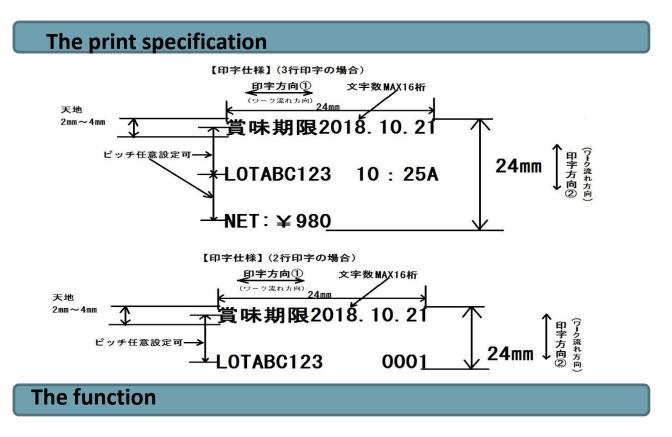

Glt's maintenance-free and there is also no ink clogging.

(Date, expriation date, time

② Numbering

③ It's printed out perpendicularly in a parallel printout (R type printout) and a flow direction in a flow direction (Model T printout).