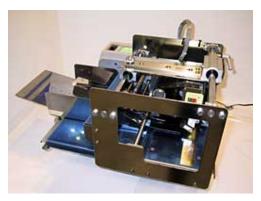

# STAMPEE X-4

# Large Print Size, Multiple Lines Table-top Thermal Printer with data creation software at low price!

STAMPEE X-4, with fast separating and feeding mechanism and high-quality thermal printer, can imprint product name, expiration date, ingredients, etc. directly on the packing material.